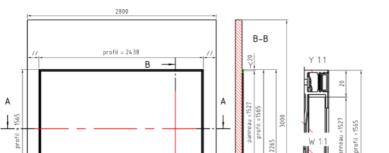

## **Technical drawing**

# **Dimensions & weight**

| Model                   | Material / Color        | OAH mm | OAW mm | OAD mm | Useful H mm | Useful W mm | Net weight (kg) |
|-------------------------|-------------------------|--------|--------|--------|-------------|-------------|-----------------|
| H150xW200 cm, 1 element | std marker white enamel | 1566   | 2034   | 31     | 1500        | 1970        | 29              |
| H150xW200 cm, 1 element | std marker white enamel | 1566   | 2434   | 36     | 1500        | 2370        | 34              |