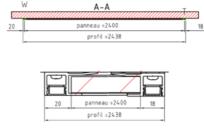

and projecting, chalk green for writing with chalk. Check out our guide.

**MAGNETIC SURFACE:** To display using magnets.

#### **Materials**

e3 enamelled steel surface vitrified at 800°C in marker white. Backing made from high density chipboard (12 mm), certified to PEFC Counterbalancing using an aluminium sheet which protects the panels from deformation due to humidity.

Bonded using polyurethane glue with absolutely no VOCs. Frame made from smooth anodized aluminium.

### **Certifications & warranty**

Board: 2 years / Surface: for life.

The product is certified to EN ISO 28762 et EN14334.

The chipboard is certified to PEFC.

This product is manufactured in a French factory which is certified to ISO

9001, ISO 45001 and ISO 14001.

M2 fire rating.





## **Technical drawing**







### **Finishings**

# **Dimensions & weight**

| Model                   | Material / Color        | OAH mm | OAW mm | OAD mm | Useful H mm | Useful W mm | Net weight (kg) |
|-------------------------|-------------------------|--------|--------|--------|-------------|-------------|-----------------|
| H150xW200 cm, 1 element | std marker white enamel | 1566   | 2034   | 31     | 1500        | 1970        | 29              |
| H150xW200 cm, 1 element | std marker white enamel | 1566   | 2434   | 36     | 1500        | 2370        | 34              |