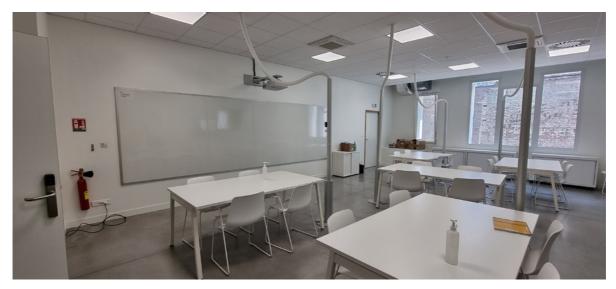

# **Collaboard**

The Collaboard offers the largest enameled steel working surface available on the market, with a height of 150 cm. The enameled surface allows for intensive use of markers, projection, and the use of magnets for magnetic displays. It enables the display of large documents (A0 plans, storyboards) as well as interactive projection up to a size of 100 inches.

#### **Details**

**LARGE DIMENSIONS:** A surface that is 150 cm high and up to 2,4 m wide and can be deployed on all the walls to provide maximum writing mobility.

**A CONTINUOUS WRITING SURFACE:** 1 single panel without any writing breaking.